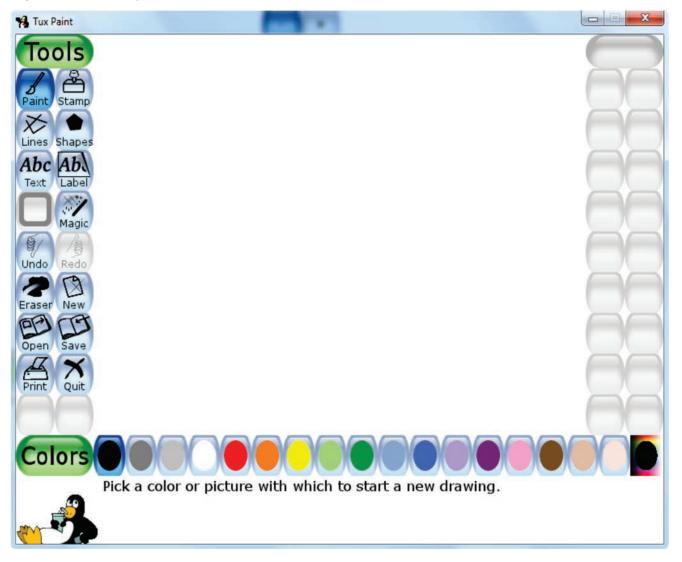

## A. Draw the following figures in Tux Paint.

## B. Try to draw a picture in Tux Paint.