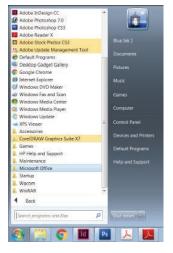

## MICROSOFT WORD

Microsoft Word is a word processor designed by Microsoft. It helps us to create documents like letters, essays and reports.

Let us learn how to start Microsoft Word.

Click on Start button. Then, click and select All Programs. Next, in the All Program list, click and select Microsoft Office 2010.